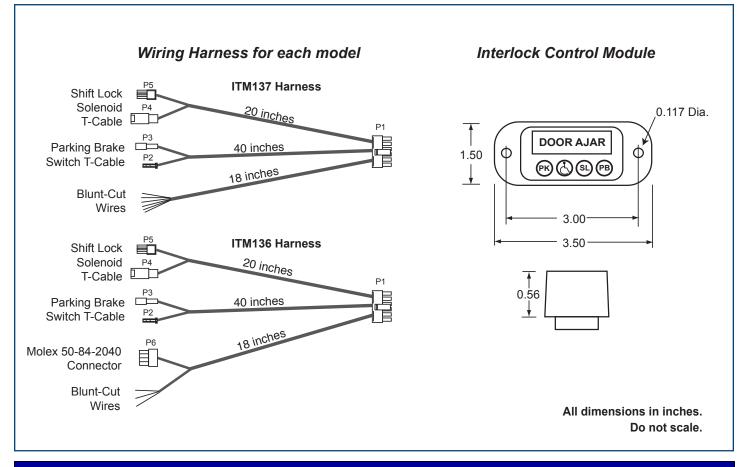

The wiring harness includes a set of blunt cut wires for connecting to the platform lift system door switches and 12 volt power and T-cables for interfacing with the GM shift lock solenoid, park signal and parking brake switch. The interlock's Lift Enable output is rated at +12 volts @ 1.8 amps, and it is compatible with current production platform lifts manufactured by Braun, Ricon and Maxon.

### Specifications

| Power Inputs                                                       | +8.0 Volts to 16 Volts @ 2 amps. Requires a fused power source that is powered when the ignition switch is on. (ITM136: PG-2) (ITM137: Blunt-cut Red)                                                                                                                                                                                                     |  |
|--------------------------------------------------------------------|-----------------------------------------------------------------------------------------------------------------------------------------------------------------------------------------------------------------------------------------------------------------------------------------------------------------------------------------------------------|--|
| Lift Door In:                                                      | From lift door closed switch. Ground when door is open/ajar.<br>(ITM136: P6-4) (ITM137: Blunt-cut Violet)<br>From Door #1 closed switch. Ground when door is open/ajar. (Blunt-cut Blue)<br>From Door #2 closed switch. Ground when door is open/ajar. (Blunt-cut Orange)<br>From Door #3 closed switch. Ground when door is open/ajar. (Blunt-cut Green) |  |
| Door #1 ln:<br>Door #2 ln:<br>Door #3 ln:                          |                                                                                                                                                                                                                                                                                                                                                           |  |
| <b>Module Output</b><br>Lift Enable:                               | +12 volts @ 1.8 amps to allow platform switch operation.<br>(ITM136: P6-1) (ITM137: Blunt-cut Yellow)                                                                                                                                                                                                                                                     |  |
| <b>Mechanical</b><br>Dimensions:<br>Weight:<br>Operating Temperatu | 3.50 W x 1.50 H x 0.56 D inches<br>0.15 lbs<br>ire: -40° C to +85° C                                                                                                                                                                                                                                                                                      |  |
| Chassis Supported                                                  |                                                                                                                                                                                                                                                                                                                                                           |  |

#### **Mechanical Drawing**

© Copyright 2022 InPower LLC PDS-157C 20221230 www.InPowerLLC.com Specifications subject to change without notice.

Product Data Sheet PDS-157C