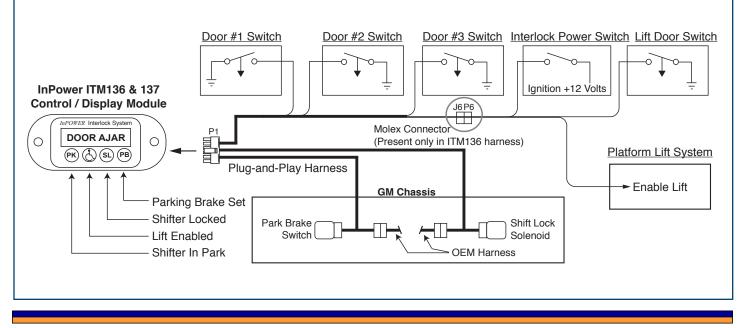

#### **Technical Description**

InPower's Models ITM136 and ITM137 interlock systems provide the required FMVSS 403/404 interlock functions for public-use platform lifts installed in Chevy and GMC van and cutaway chassis. The systems consist of a combined driver's display and control module as well as an easy-to-install plugand-play chassis wiring harness.

The wiring harness includes a set of blunt cut wires for connecting to the platform lift system door switches and 12 volt power and T-cables for interfacing with the GM shift lock solenoid, park signal and parking brake switch. The interlock's Lift Enable output is rated at +12 volts @ 1.8 amps, and it is compatible with current production platform lifts manufactured by Braun, Ricon and Maxon.

The driver display includes a two-inch flashing Door Ajar indicator as well as indicators for Park, Lift Enabled, Shifter Locked and Lift Enabled. The interlock monitors the lift door and up to three auxiliary doors. In model ITM137, if any of these doors are not fully closed, the display's Door Ajar indicator will flash. In model ITM136, the Door Ajar indicator will flash and the shift lock will activate.

#### System Diagram

Product Data Sheet PDS-157C